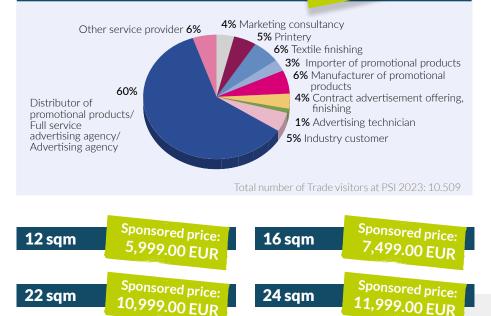

### Services

- 12, 16, 22 or 24 sqm floor space
- 1 high-quality counter incl. lockable cupboard and wastebasket
- Includes all ancillary costs such as AUMA, TÜV, stand cleaning, power, insurance
- Logo placement on the counter
- Listing as an exhibitor on www.psi-messe.com, in the PSI show catalogue, in the PSI Journal January 2024\*\* and in the pocket floorplan
- PSI marketing package Bronze incl. leadtracking tool for visitor lead tracking
- 2 exhibitor passes

## Trade visitors at PSI 2023

Sample image (Subject to modification. Status of February 2023)

**IMPORTANT:** The number of places is limited. Places will be issued on a first-come, first-served basis.